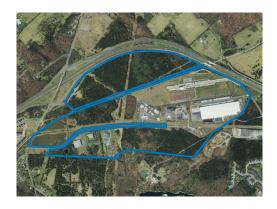

# North Shenandoah Industrial & Business Park

State Route 55 at I-81 Interchange Strasburg, VA 22657

## **Supporting Information**

The park is bounded by I-81, U.S. Route 11, and Route 55. Site has direct access to two interchanges for I-81 and is one mile from interchange to I-66. I-66 provides direct access to Washington DC (60 miles).